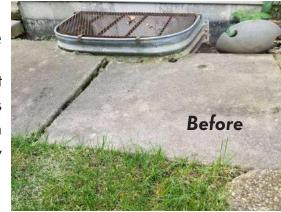

## Problem - Uneven Concrete

Settled concrete happens everywhere. Most commonly, sidewalks, patios, and driveways are affected. This can result in uneven walkways, trip hazards, and improperly sloped concrete.

## Solution - Polyjacking

A simple process for lifting the settled concrete involves injecting an expanding foam under the slab. This is accomplished by drilling dime-sized holes in the concrete and injecting through access ports. After lifting, the holes are cemented over with the same dust that was created when we drilled them, helping to blend in the repair.