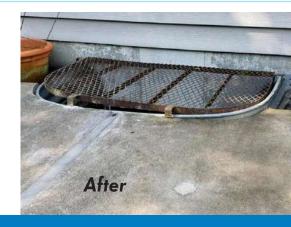

## Problem - Uneven Concrete

Settled concrete happens everywhere. Most commonly, sidewalks, patios, and driveways are affected. This can result in uneven walkways, trip hazards, and improperly sloped concrete.

## Solution - Polyjacking

A simple process for lifting the settled concrete involves injecting an expanding foam under the slab. This is accomplished by drilling dime-sized holes in the concrete and injecting through access ports. After lifting, the holes are cemented over with the same dust that was created when we drilled them, helping to blend in the repair.