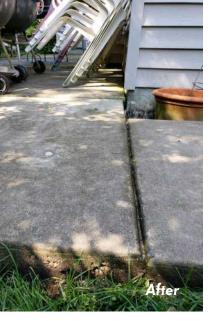

## Problem - Uneven Concrete

Settled concrete happens everywhere. Most commonly, sidewalks, patios, and driveways are affected. This can result in uneven walkways, trip hazards, and improperly sloped concrete.

## Solution - Polyjacking

A simple process for lifting the settled concrete involves injecting an expanding foam under the slab. This is accomplished by drilling dime-sized holes in the concrete and injecting through access ports. After lifting, the holes are cemented over with the same dust that was created when we drilled them, helping to blend in the repair.